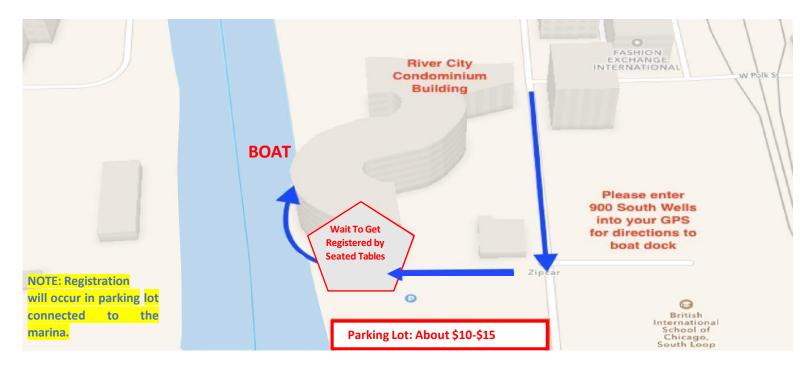

Website: www.ToursAndBoats.com Address: Tours & Boats

Customer Service: 312.858.6955 900 South Wells St, Chicago, IL 60607

Metra Station: Union Station: 20 min walk \*Taking a taxi is recommended\*

Chicago Transit Authority Stations ("L" - Subway):

## Parking:

Download any of the apps below:

Please note that we do not own/operate the parking lots. The above information is the latest we have on file; however, it is the duty of the guest to double check the information for any updates.