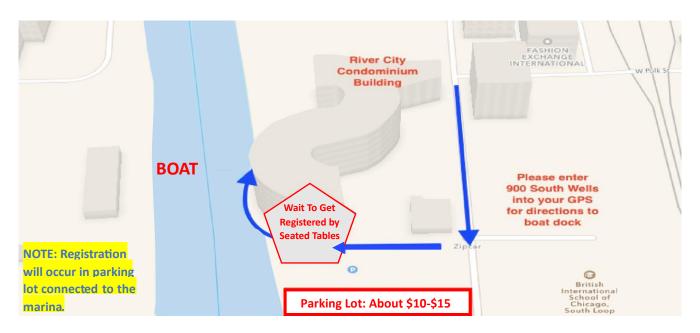

**PLEASE NOTE**: These are private events hosted by Tours & Boats. Please do NOT just show up at the dock because we only have cruises at certain times in a day. For information regarding the date & time for our tours, please visit our website <a href="www.ToursandBoats.com">www.ToursandBoats.com</a>. Reservations are required for all our tours.

Website: www.ToursandBoats.com Address: Tours & Boats

**Customer Service**: 312.858.6955 900 South Wells St, Chicago, IL 60607

Metra Station: Union Station: 20 min walk \*Taking a taxi is recommended\*

## Chicago Transit Authority Stations ("L" - Subway):

\* Blue Line (LaSalle Station): 12 - 15 min walk \*Red Line (Harrison Station): 12 - 15 min walk

Parking: Download any of the apps below:

Please visit <a href="https://bestparking.kustomer.help/">https://bestparking.kustomer.help/</a> for any questions.

<u>Please note that we do not own/operate the parking lots.</u> The above information is the latest we have on file; however, it is the duty of the guest to double check the information for any updates.